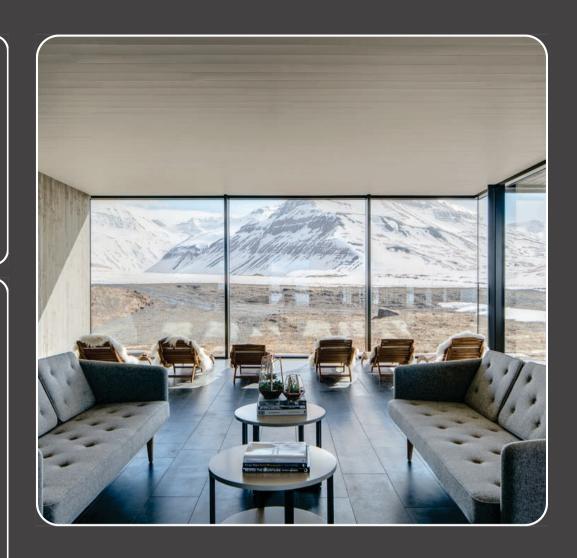

#### The Experience

Nestled in the remote and breathtaking Fljót Valley of northern Iceland, Deplar Lodge is the pinnacle of luxury adventure retreats. Once a traditional sheep farm, this extraordinary property has been transformed into a secluded haven, seamlessly blending modern design with the raw beauty of its surroundings.

Deplar Lodge boasts a sleek, contemporary aesthetic, featuring dark timber cladding, turf-covered roofs, and expansive floor-to-ceiling windows that frame the dramatic mountains and verdant landscapes.