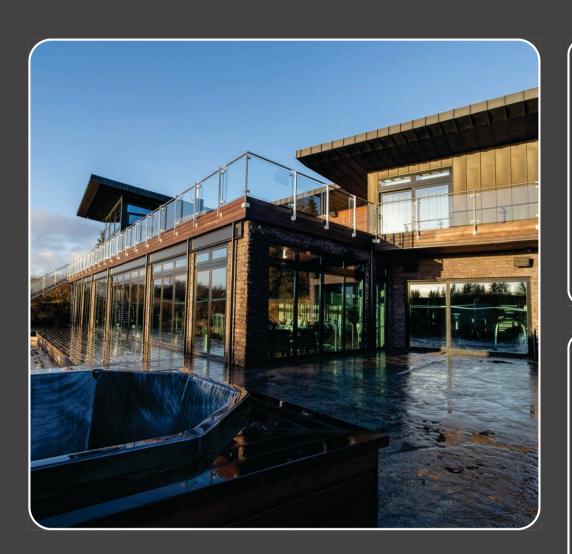

Vaðnes Villa is a masterpiece of design, seamlessly blending unique architecture, natural materials, and contemporary high-quality furniture with state-of-the-art amenities. This thoughtful combination ensures an unparalleled level of comfort and luxury. It is 655 sqm in total and its private driveway and gated entrance provide an added layer of privacy, making it the perfect retreat for a tranquil and exclusive getaway.

Vaðnes offers a perfect blend of elegance and comfort with high-end furnishings, a spacious living and dining area, a fully equipped kitchen, and a relaxing lounge. Highlights include an indoor swimming pool with teak flooring, a jacuzzi, a wave system, and lounging furniture, all designed for an exceptional experience. Amenities include a game room with a pool table, home theater, bar, fitness center, massage room, and a meeting room. The villa also features an outdoor jacuzzi, a cold pot, a separate sauna building, and a two-level patio with a BBQ area.

#### Practical Information

The Lodge accommodates up to 10 pax.

- 5x bedrooms: 3 large suites with ensuite and 2 king size. In total there are 6 bathrooms, 1 of which is a guest bathroom and 2 ground floor shower rooms.
  - (a) Minimum of 2 nights to book.
- Included in the suite rate: Breakfast and dinner / Host and Chef / Game room / Spa area with indoor swimming pool, jacuzzi and massage room / Gym facility and meeting room / Elevator for easy access / outdoor jacuzzi and cold pot / Sauna building / Grill facilities .