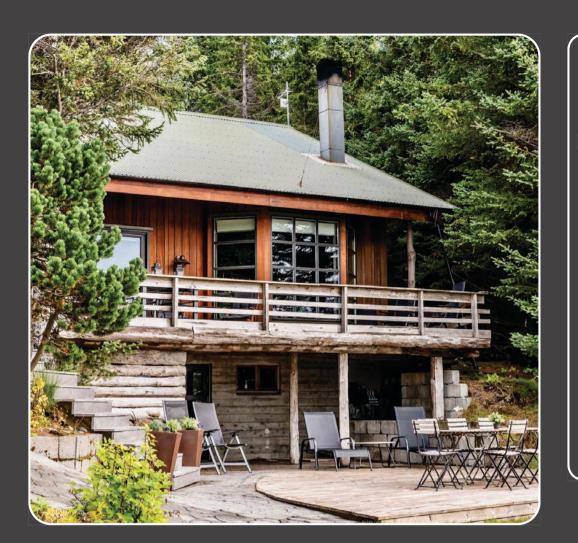

#### The Property - Eldar Lodge

Nestled in the heart of Iceland's stunning landscape, this luxury lodge offers the ultimate escape from the hustle and bustle of everyday life. Be a haven of comfort and tranquillity. The lodge was originally built as a family retreat, made to embrace the family members and offer a respite from city life. And the same family manages it still.

#### The Experience

The Lodge includes six suites with private furnished terraces and simple, yet elegant en-suite bathrooms. Contrasts in materials – wood and wool, stone and silky softness – translate to a cocoon of quote comfort. Additionally, it also features a luxurious cottage suite. It features spacious and comfortable living spaces and a private terrace to enjoy the stunning views of the surrounding nature. Award-winning chefs from the national culinary team await you where they carefully craft menus that prioritize local ingredients. Immerse yourself in the therapeutic warmth of a natural hot tub, detoxify and refresh in the invigorating sauna.

#### Practical Information

- ⊨ The main building accommodates up to 12 pax 6 suites.
- ► The cottage suite accommodates up to 2 pax 1 suite.
  - 🕒 Minimum of 2 nights & 3 suites to book.
- Included in the suite rate: Personal host and Chef / A la carte breakfast and dinner / Champagne and canapés upon arrival / Afternoon drinks and tapas / Soft drinks and beer / Turndown service.