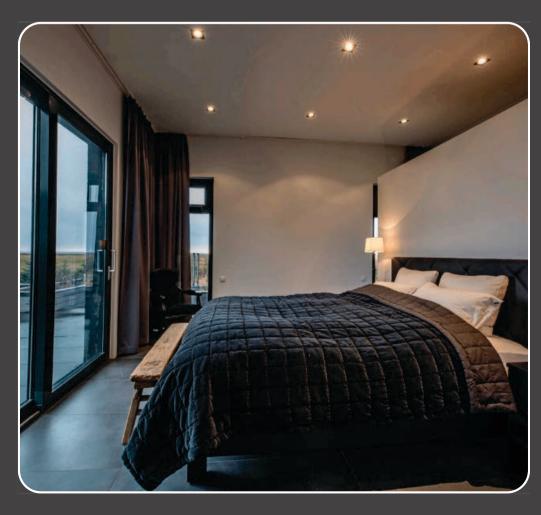

#### The Property - Álftavík Villa

Álftavík Villa is a stunning retreat located on the shores of Álftavatn Lake, offering breathtaking views of the surrounding mountains, the serene lake, and a black sand beach. Spanning 170 square meters, the villa accommodates 8–10 guests with its four thoughtfully designed bedrooms. The villa has two bathrooms, including one with a separate WC, and an open-plan living area with a fireplace, dining space, and fully equipped kitchen.

#### Practical Information

⊨ The villa accommodates up to 10 pax.

4x bedrooms: Master bedroom with ensuite, 1 king size with sofabed, 1 king size with single bed, 1 king size.

(L) Minimum of 3 nights to book.