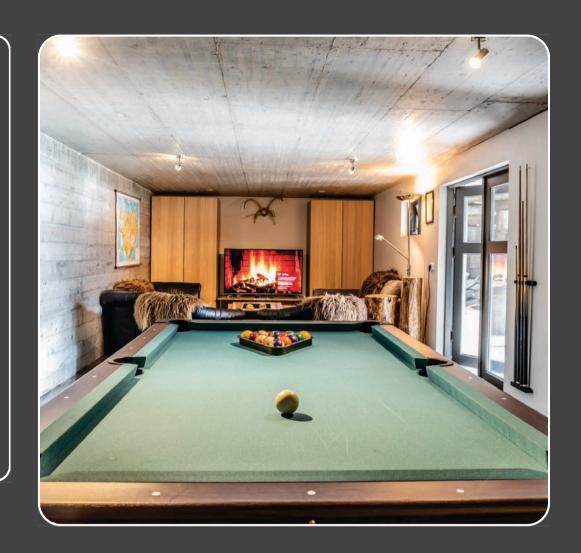

#### The Experience

The Lodge includes six suites with private furnished terraces and simple, yet elegant en-suite bathrooms. Contrasts in materials – wood and wool, stone and silky softness – translate to a cocoon of quote comfort. Additionally, it also features a luxurious cottage suite. It features spacious and comfortable living spaces and a private terrace to enjoy the stunning views of the surrounding nature. Award-winning chefs from the national culinary team await you where they carefully craft menus that prioritize local ingredients. Immerse yourself in the therapeutic warmth of a natural hot tub, detoxify and refresh in the invigorating sauna.

#### Practical Information

- ⊨ The main building accommodates up to 12 pax 6 suites.
- ► The cottage suite accommodates up to 2 pax 1 suite.
  - 🕒 Minimum of 2 nights & 3 suites to book.
- Included in the suite rate: Personal host and Chef / A la carte breakfast and dinner / Champagne and canapés upon arrival / Afternoon drinks and tapas / Soft drinks and beer / Turndown service.