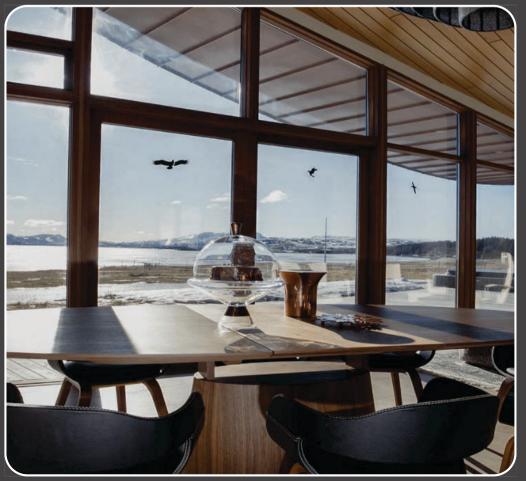

#### The Property - Lakeview

Lakeview Villa is a modern architectural masterpiece situated on the shores of Lake Þingvellir, offering breathtaking, uninterrupted views of the water and surrounding landscape. With its south-facing orientation, the villa is bathed in natural light, creating a bright and airy ambiance that perfectly complements its sleek, contemporary design. This exceptional lakefront retreat promises a serene and luxurious getaway.

#### The Experience

The open-plan living area is bathed in natural light, featuring floor-to-ceiling windows that showcase panoramic views of the lake and countryside. The villa is 495 sqm in total on two levels. Elegantly furnished, the main level offers comfort and style, while the spacious basement serves as a versatile playroom.

The south-facing deck is perfect for outdoor entertaining, complete with a jacuzzi and BBQ area. For fitness enthusiasts, the villa also includes a gym. Accommodating up to 10 guests, the villa boasts 5 beautifully designed bedrooms and 4 luxurious bathrooms, including a primary en-suite.