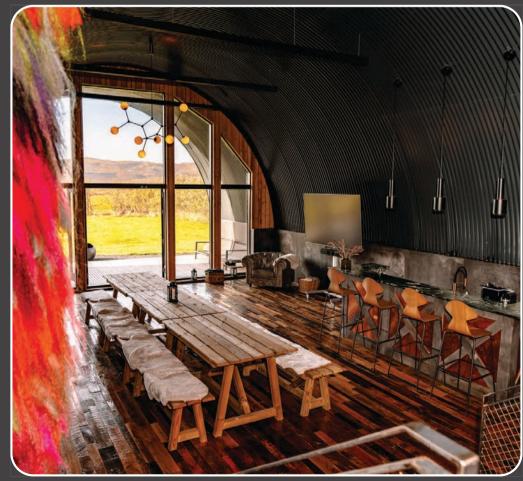

#### The Property - Eldar Lodge

Nestled in the heart of Iceland's stunning landscape, this luxury lodge offers the ultimate escape from the hustle and bustle of everyday life. Be a haven of comfort and tranquillity. The lodge was originally built as a family retreat, made to embrace the family members and offer a respite from city life. And the same family manages it still.

#### The Experience

The Lodge includes six suites with private furnished terraces and simple, yet elegant en-suite bathrooms. Contrasts in materials – wood and wool, stone and silky softness – translate to a cocoon of quote comfort. Additionally, it also features a luxurious cottage suite. It features spacious and comfortable living spaces and a private terrace to enjoy the stunning views of the surrounding nature. Award-winning chefs from the national culinary team await you where they carefully craft menus that prioritize local ingredients. Immerse yourself in the therapeutic warmth of a natural hot tub, detoxify and refresh in the invigorating sauna.

#### Practical Information

- ⊨ The main building accommodates up to 12 pax 6 suites.
- ► The cottage suite accommodates up to 2 pax 1 suite.
  - 🕒 Minimum of 2 nights & 3 suites to book.
- Included in the suite rate: Personal host and Chef / A la carte breakfast and dinner / Champagne and canapés upon arrival / Afternoon drinks and tapas / Soft drinks and beer / Turndown service.