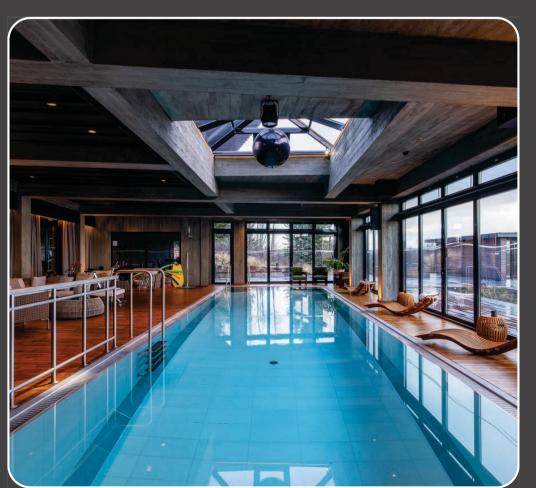

Vaðnes offers a perfect blend of elegance and comfort with high-end furnishings, a spacious living and dining area, a fully equipped kitchen, and a relaxing lounge. Highlights include an indoor swimming pool with teak flooring, a jacuzzi, a wave system, and lounging furniture, all designed for an exceptional experience. Amenities include a game room with a pool table, home theater, bar, fitness center, massage room, and a meeting room. The villa also features an outdoor jacuzzi, a cold pot, a separate sauna building, and a two-level patio with a BBQ area.

#### Practical Information

The Lodge accommodates up to 10 pax.

- 5x bedrooms: 3 large suites with ensuite and 2 king size. In total there are 6 bathrooms, 1 of which is a guest bathroom and 2 ground floor shower rooms.
  - (a) Minimum of 2 nights to book.
- Included in the suite rate: Breakfast and dinner / Host and Chef / Game room / Spa area with indoor swimming pool, jacuzzi and massage room / Gym facility and meeting room / Elevator for easy access / outdoor jacuzzi and cold pot / Sauna building / Grill facilities .