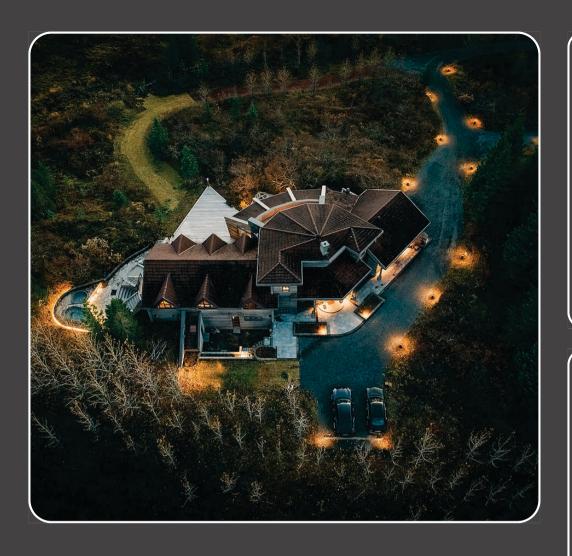

#### The Property - Eldar Lodge

Nestled in the heart of Iceland's stunning landscape, this luxury lodge offers the ultimate escape from the hustle and bustle of everyday life. Be a haven of comfort and tranquillity. The lodge was originally built as a family retreat, made to embrace the family members and offer a respite from city life. And the same family manages it still.

#### The Experience

The Lodge includes six suites with private furnished terraces and simple, yet elegant en-suite bathrooms. Contrasts in materials – wood and wool, stone and silky softness – translate to a cocoon of quote comfort. Additionally, it also features a luxurious cottage suite. It features spacious and comfortable living spaces and a private terrace to enjoy the stunning views of the surrounding nature. Award-winning chefs from the national culinary team await you where they carefully craft menus that prioritize local ingredients. Immerse yourself in the therapeutic warmth of a natural hot tub, detoxify and refresh in the invigorating sauna.