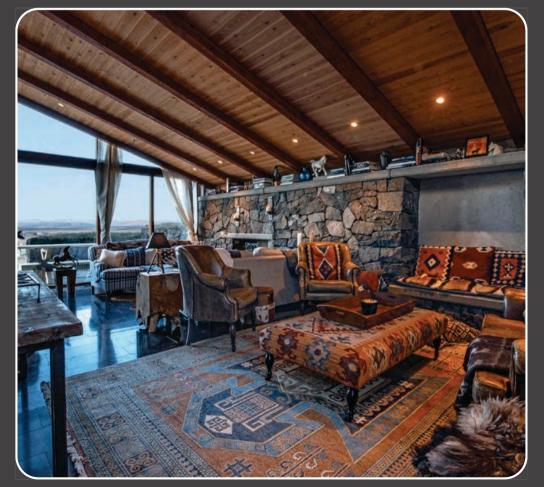

#### The Property - Eldar Lodge

Nestled in the heart of Iceland's stunning landscape, this luxury lodge offers the ultimate escape from the hustle and bustle of everyday life. Be a haven of comfort and tranquillity. The lodge was originally built as a family retreat, made to embrace the family members and offer a respite from city life. And the same family manages it still.

#### The Experience

The Lodge includes six suites with private furnished terraces and simple, yet elegant en-suite bathrooms. Contrasts in materials – wood and wool, stone and silky softness – translate to a cocoon of quote comfort. Additionally, it also features a luxurious cottage suite. It features spacious and comfortable living spaces and a private terrace to enjoy the stunning views of the surrounding nature. Award-winning chefs from the national culinary team await you where they carefully craft menus that prioritize local ingredients. Immerse yourself in the therapeutic warmth of a natural hot tub, detoxify and refresh in the invigorating sauna.

#### Practical Information

- ⊨ The main building accommodates up to 12 pax 6 suites.
- ► The cottage suite accommodates up to 2 pax 1 suite.
  - 🕒 Minimum of 2 nights & 3 suites to book.
- Included in the suite rate: Personal host and Chef / A la carte breakfast and dinner / Champagne and canapés upon arrival / Afternoon drinks and tapas / Soft drinks and beer / Turndown service.