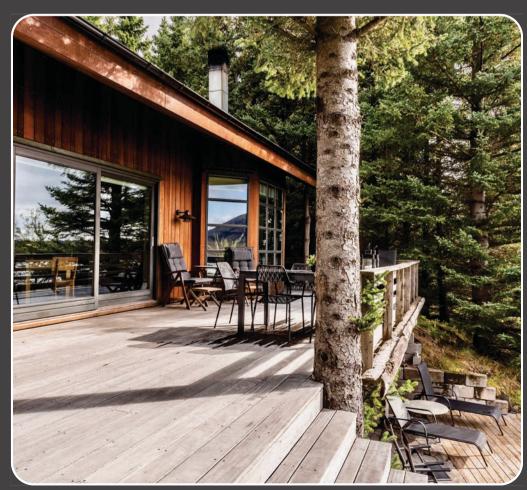

#### The Property - Eldar Lodge

Nestled in the heart of Iceland's stunning landscape, this luxury lodge offers the ultimate escape from the hustle and bustle of everyday life. Be a haven of comfort and tranquillity. The lodge was originally built as a family retreat, made to embrace the family members and offer a respite from city life. And the same family manages it still.

#### The Experience

The Lodge includes six suites with private furnished terraces and simple, yet elegant en-suite bathrooms. Contrasts in materials – wood and wool, stone and silky softness – translate to a cocoon of quote comfort. Additionally, it also features a luxurious cottage suite. It features spacious and comfortable living spaces and a private terrace to enjoy the stunning views of the surrounding nature. Award-winning chefs from the national culinary team await you where they carefully craft menus that prioritize local ingredients. Immerse yourself in the therapeutic warmth of a natural hot tub, detoxify and refresh in the invigorating sauna.