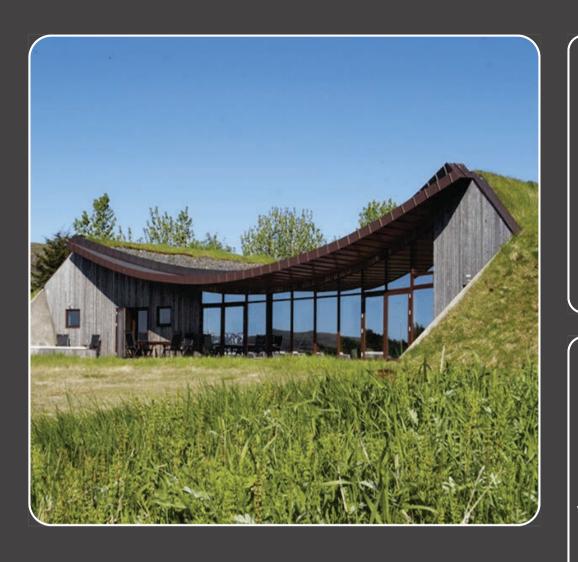

#### The Property - Lakeview

Lakeview Villa is a modern architectural masterpiece situated on the shores of Lake Þingvellir, offering breathtaking, uninterrupted views of the water and surrounding landscape. With its south-facing orientation, the villa is bathed in natural light, creating a bright and airy ambiance that perfectly complements its sleek, contemporary design. This exceptional lakefront retreat promises a serene and luxurious getaway.

#### The Experience

The open-plan living area is bathed in natural light, featuring floor-to-ceiling windows that showcase panoramic views of the lake and countryside. The villa is 495 sqm in total on two levels. Elegantly furnished, the main level offers comfort and style, while the spacious basement serves as a versatile playroom.