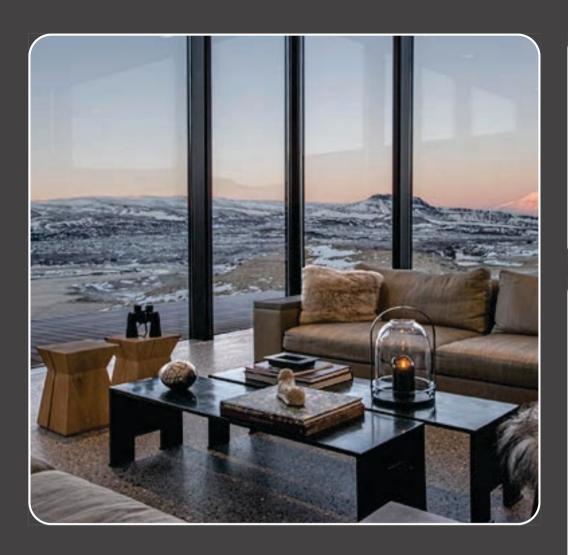

#### The Property - Lakeview

Lakeview Villa is a modern architectural masterpiece situated on the shores of Lake Þingvellir, offering breathtaking, uninterrupted views of the water and surrounding landscape. With its south-facing orientation, the villa is bathed in natural light, creating a bright and airy ambiance that perfectly complements its sleek, contemporary design. This exceptional lakefront retreat promises a serene and luxurious getaway.

#### The Experience

The open-plan living area is bathed in natural light, featuring floor-to-ceiling windows that showcase panoramic views of the lake and countryside. The villa is 495 sqm in total on two levels. Elegantly furnished, the main level offers comfort and style, while the spacious basement serves as a versatile playroom.

The south-facing deck is perfect for outdoor entertaining, complete with a jacuzzi and BBQ area. For fitness enthusiasts, the villa also includes a gym. Accommodating up to 10 guests, the villa boasts 5 beautifully designed bedrooms and 4 luxurious bathrooms, including a primary en-suite.