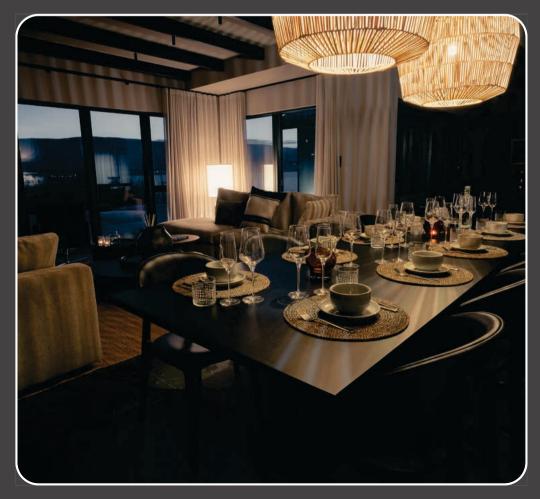

#### The Experience

The Lodge includes six suites with private furnished terraces and simple, yet elegant en-suite bathrooms. Contrasts in materials – wood and wool, stone and silky softness – translate to a cocoon of quote comfort. Additionally, it also features a luxurious cottage suite. It features spacious and comfortable living spaces and a private terrace to enjoy the stunning views of the surrounding nature. Award-winning chefs from the national culinary team await you where they carefully craft menus that prioritize local ingredients. Immerse yourself in the therapeutic warmth of a natural hot tub, detoxify and refresh in the invigorating sauna.