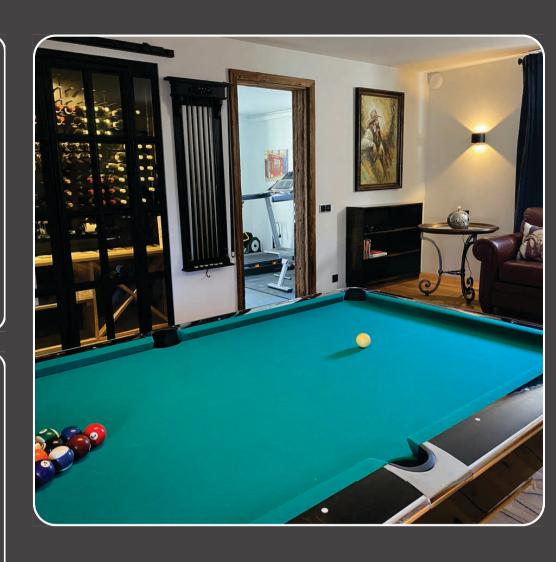

#### The Property - Álftavík Villa

Álftavík Villa is a stunning retreat located on the shores of Álftavatn Lake, offering breathtaking views of the surrounding mountains, the serene lake, and a black sand beach. Spanning 170 square meters, the villa accommodates 8–10 guests with its four thoughtfully designed bedrooms. The villa has two bathrooms, including one with a separate WC, and an open-plan living area with a fireplace, dining space, and fully equipped kitchen.

Guests can enjoy luxurious amenities such as an outdoor infinity hot tub and a panoramic glass sauna, both offering stunning lakefront views. For entertainment, the villa features a cellar with a game room, complete with a pool tableThe property also features a private black sand beach with a firepit, perfect for relaxing evenings under the stars.