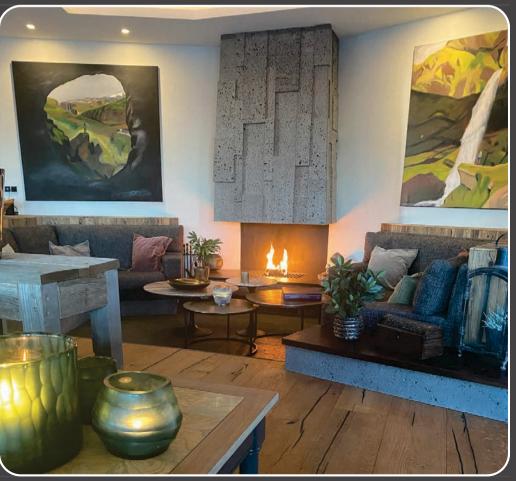

#### The Property - Álftavík Villa

Álftavík Villa is a stunning retreat located on the shores of Álftavatn Lake, offering breathtaking views of the surrounding mountains, the serene lake, and a black sand beach. Spanning 170 square meters, the villa accommodates 8–10 guests with its four thoughtfully designed bedrooms. The villa has two bathrooms, including one with a separate WC, and an open-plan living area with a fireplace, dining space, and fully equipped kitchen.