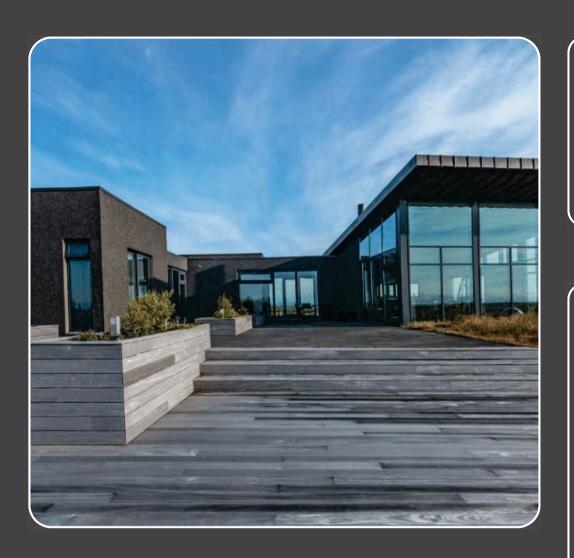

#### The Property - Álftavík Villa

Álftavík Villa is a stunning retreat located on the shores of Álftavatn Lake, offering breathtaking views of the surrounding mountains, the serene lake, and a black sand beach. Spanning 170 square meters, the villa accommodates 8–10 guests with its four thoughtfully designed bedrooms. The villa has two bathrooms, including one with a separate WC, and an open-plan living area with a fireplace, dining space, and fully equipped kitchen.

Guests can enjoy luxurious amenities such as an outdoor infinity hot tub and a panoramic glass sauna, both offering stunning lakefront views. For entertainment, the villa features a cellar with a game room, complete with a pool tableThe property also features a private black sand beach with a firepit, perfect for relaxing evenings under the stars.

Álftavík Villa is the ultimate getaway for those seeking tranquility, luxury, and unforgettable natural beauty.