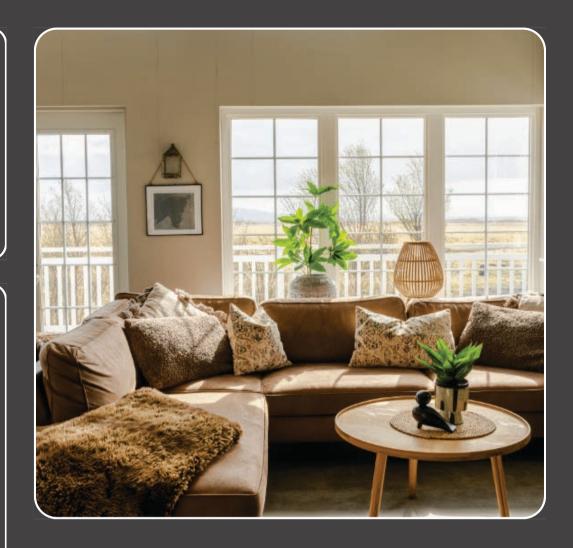

#### The Experience

The Lodge includes six suites with private furnished terraces and simple, yet elegant en-suite bathrooms. Contrasts in materials – wood and wool, stone and silky softness – translate to a cocoon of quote comfort. Additionally, it also features a luxurious cottage suite. It features spacious and comfortable living spaces and a private terrace to enjoy the stunning views of the surrounding nature. Award-winning chefs from the national culinary team await you where they carefully craft menus that prioritize local ingredients. Immerse yourself in the therapeutic warmth of a natural hot tub, detoxify and refresh in the invigorating sauna.