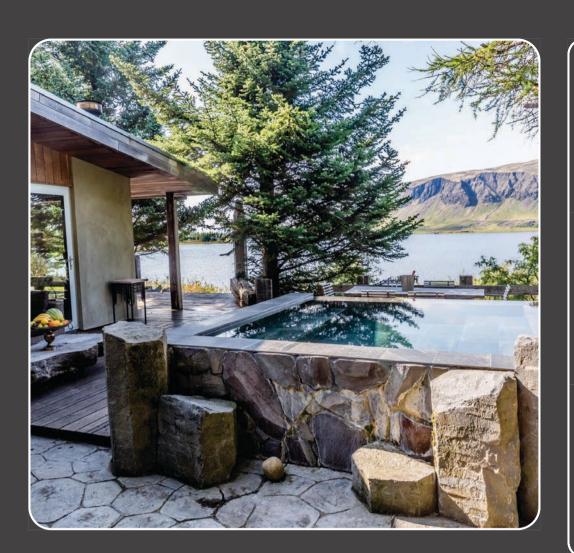

#### The Property - Álftavík Villa

Álftavík Villa is a stunning retreat located on the shores of Álftavatn Lake, offering breathtaking views of the surrounding mountains, the serene lake, and a black sand beach. Spanning 170 square meters, the villa accommodates 8–10 guests with its four thoughtfully designed bedrooms. The villa has two bathrooms, including one with a separate WC, and an open-plan living area with a fireplace, dining space, and fully equipped kitchen.

Guests can enjoy luxurious amenities such as an outdoor infinity hot tub and a panoramic glass sauna, both offering stunning lakefront views. For entertainment, the villa features a cellar with a game room, complete with a pool tableThe property also features a private black sand beach with a firepit, perfect for relaxing evenings under the stars.