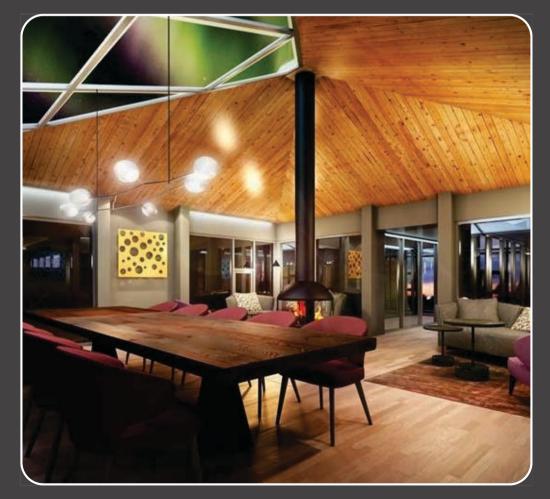

#### The Experience

The Lodge includes six suites with private furnished terraces and simple, yet elegant en-suite bathrooms. Contrasts in materials – wood and wool, stone and silky softness – translate to a cocoon of quote comfort. Additionally, it also features a luxurious cottage suite. It features spacious and comfortable living spaces and a private terrace to enjoy the stunning views of the surrounding nature. Award-winning chefs from the national culinary team await you where they carefully craft menus that prioritize local ingredients. Immerse yourself in the therapeutic warmth of a natural hot tub, detoxify and refresh in the invigorating sauna.

#### The Experience

At the lodge, comfort and satisfaction are the top priorities. It is a five bedroom lodge. The Master Suite, as well as the second suite offers an ensuite bathroom. There are two other large bedrooms with king-size beds and finally a smaller bedroom with a queen size bed and a shared bathroom. With dedicated staff on location, including chefs and attentive waiters are on hand to ensure that every moment is nothing short of perfection. Spacious living area and a crackling fireplace offers the perfect setting for cozy evenings. Indulge in a competitive spirit in the game room with a lot of options or pamper yourself in a gym, spa and hot tub area.