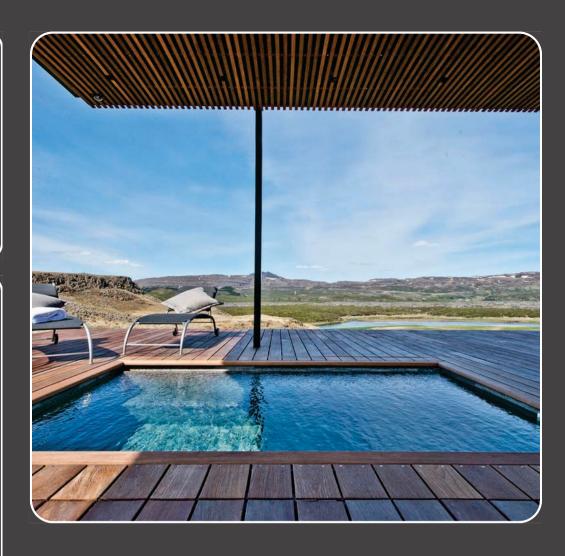

#### The Property - Dalur luxury resort

Located on the Snæfellsnes peninsula in an outstanding natural setting, this renovated farm is an entertainer´s dream while offering a refuge from the elements.

#### The Experience

Perched atop a tranquil hill with sweeping views of the surrounding landscape, this private resort offers an unparalleled retreat of serenity and style. Featuring two distinct houses, a luxurious pool, and a refreshing cold plunge, the property is a haven for relaxation and entertainment. The first house is a striking architectural gem, showcasing lava basalt walls, soaring vaulted ceilings, and a raised mezzanine bedroom that feels like a private sanctuary. The dramatic textures of natural stone harmonize with the bright, airy interiors, creating a space that is both bold and inviting. With the addition of the second house, versatile accommodations for family, friends, or quests are provided.