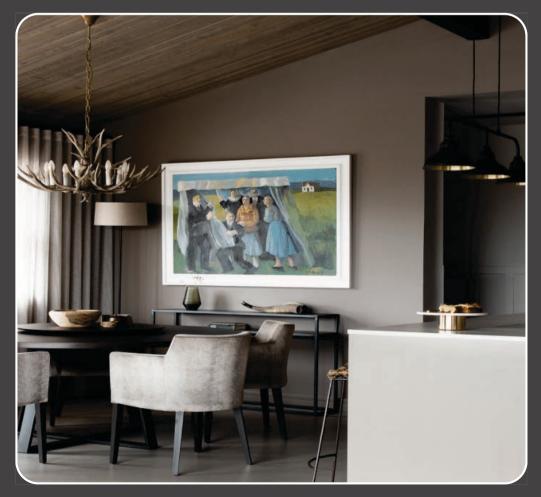

#### The Property - Áslundur villa

Áslundur Villa is a secluded haven nestled among tall trees, offering complete privacy while showcasing spectacular open views of the lake. The villa features a south-facing patio, perfect for soaking up the scenery and sunshine. The property includes four beautifully appointed bedrooms: King-sized bed with an ensuite bathroom, King-sized bed with a sleeper couch. King-sized bed and finally a King-sized bed with an additional single bed. The villa's open concept living area features a cozy fireplace, a TV, and a dining space that flows seamlessly into a fully equipped kitchen. There's also a small workspace with a desk, ideal for remote work or quiet moments.

The cellar game room includes a pool table, a patio, and stunning lake views, ensuring entertainment for guests of all ages. Outdoor amenities include a luxurious hot tub with lakefront views, a private beach with a firepit, for unforgettable evenings by the water.

#### Practical Information

The villa accommodates up to 10 pax.

- 4x bedrooms: 1 large suite with ensuite, 1 bedroom with ensuite, 3 rooms with a shared bathroom & 2 WCs.
  - (Line of 3 mights to book.)
  - Included in the suite rate: Breakfast and dinner / Dedicated host / Welcome drinks and canapés upon arrival.