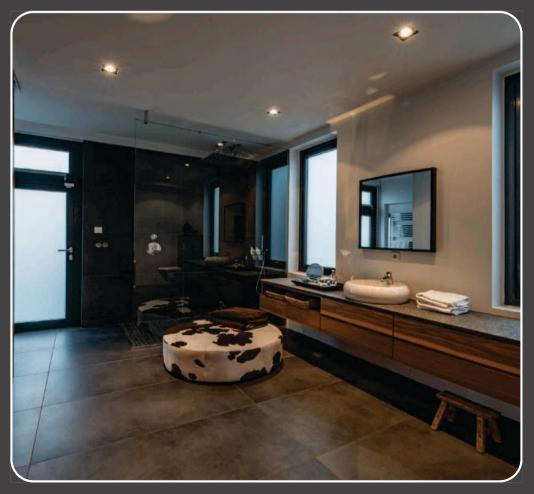

#### The Property - Álftavík Villa

Álftavík Villa is a stunning retreat located on the shores of Álftavatn Lake, offering breathtaking views of the surrounding mountains, the serene lake, and a black sand beach. Spanning 170 square meters, the villa accommodates 8–10 guests with its four thoughtfully designed bedrooms. The villa has two bathrooms, including one with a separate WC, and an open-plan living area with a fireplace, dining space, and fully equipped kitchen.

Guests can enjoy luxurious amenities such as an outdoor infinity hot tub and a panoramic glass sauna, both offering stunning lakefront views. For entertainment, the villa features a cellar with a game room, complete with a pool tableThe property also features a private black sand beach with a firepit, perfect for relaxing evenings under the stars.