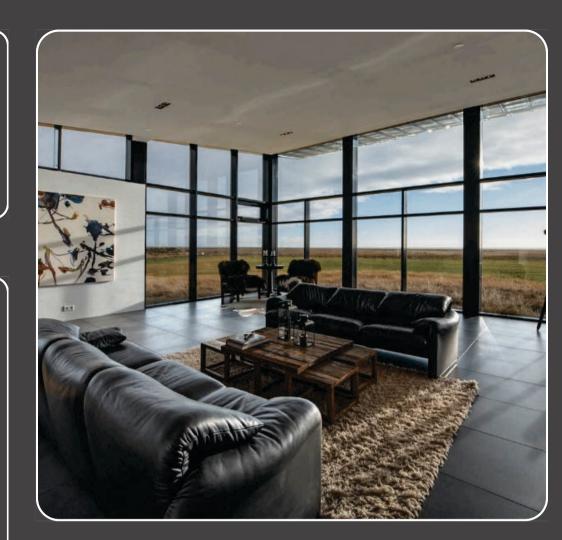

#### The Property - Álftavík Villa

Álftavík Villa is a stunning retreat located on the shores of Álftavatn Lake, offering breathtaking views of the surrounding mountains, the serene lake, and a black sand beach. Spanning 170 square meters, the villa accommodates 8–10 guests with its four thoughtfully designed bedrooms. The villa has two bathrooms, including one with a separate WC, and an open-plan living area with a fireplace, dining space, and fully equipped kitchen.

Guests can enjoy luxurious amenities such as an outdoor infinity hot tub and a panoramic glass sauna, both offering stunning lakefront views. For entertainment, the villa features a cellar with a game room, complete with a pool tableThe property also features a private black sand beach with a firepit, perfect for relaxing evenings under the stars.

Álftavík Villa is the ultimate getaway for those seeking tranquility, luxury, and unforgettable natural beauty.