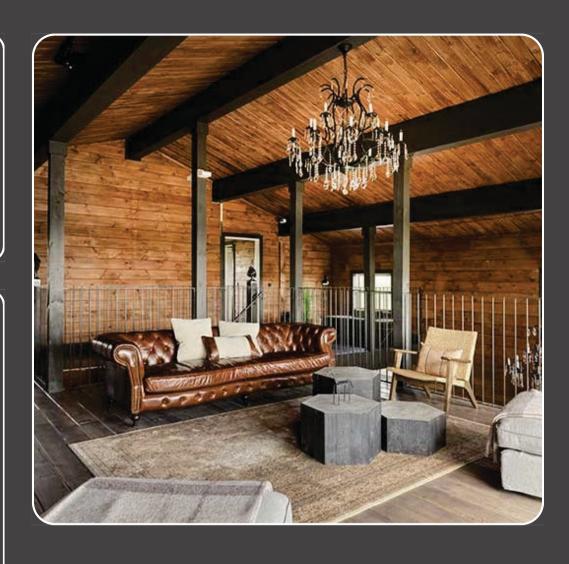

#### The Experience

The Lodge includes six suites with private furnished terraces and simple, yet elegant en-suite bathrooms. Contrasts in materials – wood and wool, stone and silky softness – translate to a cocoon of quote comfort. Additionally, it also features a luxurious cottage suite. It features spacious and comfortable living spaces and a private terrace to enjoy the stunning views of the surrounding nature. Award-winning chefs from the national culinary team await you where they carefully craft menus that prioritize local ingredients. Immerse yourself in the therapeutic warmth of a natural hot tub, detoxify and refresh in the invigorating sauna.