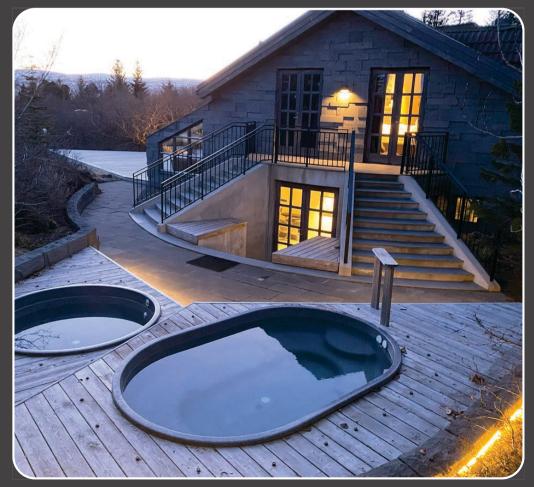

#### The Property - Álftavík Villa

Álftavík Villa is a stunning retreat located on the shores of Álftavatn Lake, offering breathtaking views of the surrounding mountains, the serene lake, and a black sand beach. Spanning 170 square meters, the villa accommodates 8–10 guests with its four thoughtfully designed bedrooms. The villa has two bathrooms, including one with a separate WC, and an open-plan living area with a fireplace, dining space, and fully equipped kitchen.

Guests can enjoy luxurious amenities such as an outdoor infinity hot tub and a panoramic glass sauna, both offering stunning lakefront views. For entertainment, the villa features a cellar with a game room, complete with a pool tableThe property also features a private black sand beach with a firepit, perfect for relaxing evenings under the stars.

Álftavík Villa is the ultimate getaway for those seeking tranquility, luxury, and unforgettable natural beauty.