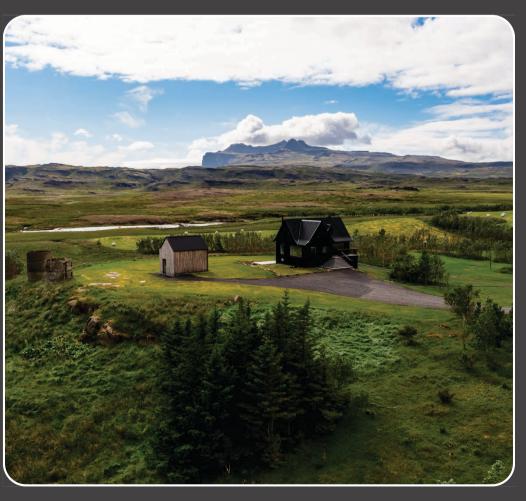

#### The Property - Eldar Lodge

Nestled in the heart of Iceland's stunning landscape, this luxury lodge offers the ultimate escape from the hustle and bustle of everyday life. Be a haven of comfort and tranquillity. The lodge was originally built as a family retreat, made to embrace the family members and offer a respite from city life. And the same family manages it still.

#### The Experience

The Lodge includes six suites with private furnished terraces and simple, yet elegant en-suite bathrooms. Contrasts in materials – wood and wool, stone and silky softness – translate to a cocoon of quote comfort. Additionally, it also features a luxurious cottage suite. It features spacious and comfortable living spaces and a private terrace to enjoy the stunning views of the surrounding nature. Award-winning chefs from the national culinary team await you where they carefully craft menus that prioritize local ingredients. Immerse yourself in the therapeutic warmth of a natural hot tub, detoxify and refresh in the invigorating sauna.