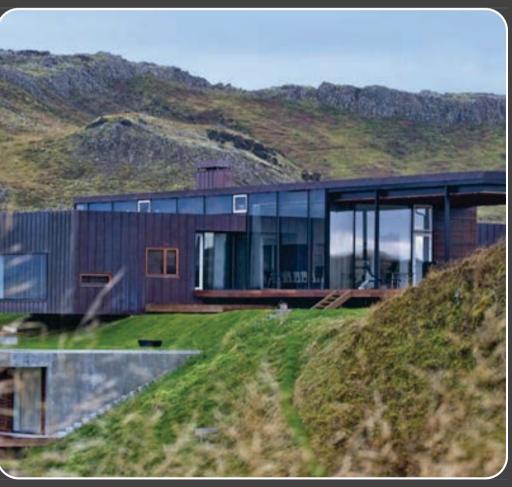

#### The Property - Álftavík Villa

Álftavík Villa is a stunning retreat located on the shores of Álftavatn Lake, offering breathtaking views of the surrounding mountains, the serene lake, and a black sand beach. Spanning 170 square meters, the villa accommodates 8–10 guests with its four thoughtfully designed bedrooms. The villa has two bathrooms, including one with a separate WC, and an open-plan living area with a fireplace, dining space, and fully equipped kitchen.

Guests can enjoy luxurious amenities such as an outdoor infinity hot tub and a panoramic glass sauna, both offering stunning lakefront views. For entertainment, the villa features a cellar with a game room, complete with a pool tableThe property also features a private black sand beach with a firepit, perfect for relaxing evenings under the stars.