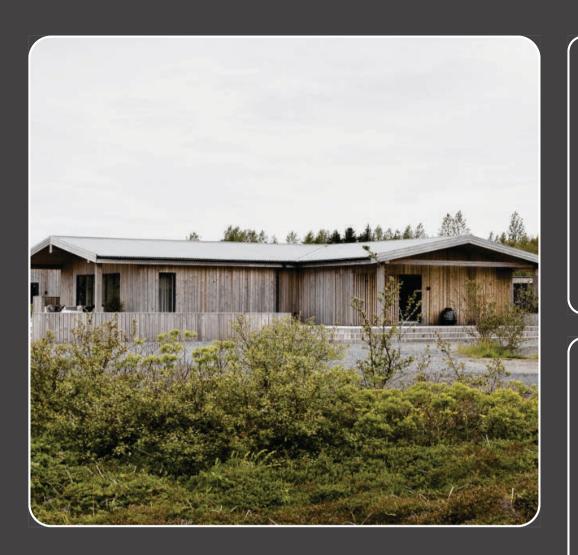

#### The Property - Álftavík Villa

Álftavík Villa is a stunning retreat located on the shores of Álftavatn Lake, offering breathtaking views of the surrounding mountains, the serene lake, and a black sand beach. Spanning 170 square meters, the villa accommodates 8–10 guests with its four thoughtfully designed bedrooms. The villa has two bathrooms, including one with a separate WC, and an open-plan living area with a fireplace, dining space, and fully equipped kitchen.

Guests can enjoy luxurious amenities such as an outdoor infinity hot tub and a panoramic glass sauna, both offering stunning lakefront views. For entertainment, the villa features a cellar with a game room, complete with a pool tableThe property also features a private black sand beach with a firepit, perfect for relaxing evenings under the stars.

Álftavík Villa is the ultimate getaway for those seeking tranquility, luxury, and unforgettable natural beauty.

#### Practical Information

⊨ The villa accommodates up to 10 pax.

4x bedrooms: Master bedroom with ensuite, 1 king size with sofabed, 1 king size with single bed, 1 king size.

(L) Minimum of 3 nights to book.