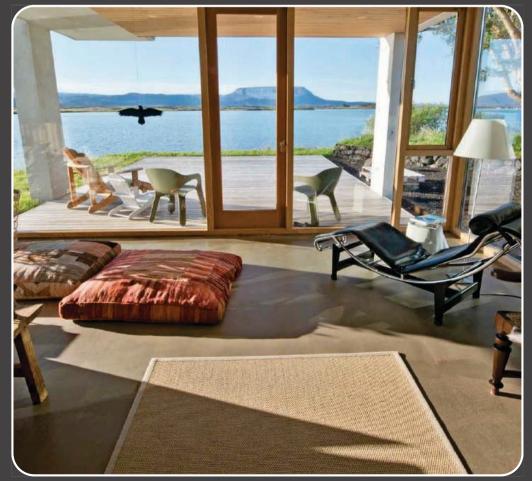

#### The Property - Mývatn villa

An amazingly refreshing retreat located right at the shore of Lake Mývatn. Modern amenities and direct access to nature make for a relaxing stay in the North of Iceland. Understated nordic luxury and bright spaces define this villa.

#### The Experience

Discover a serene lakeside escape where modern design meets timeless elegance. This bright and airy villa is a masterpiece of contemporary architecture, featuring exposed concrete that adds a bold, industrial edge, softened by luxurious yet understated furnishings.

Every detail is curated for warmth and sophistication. Sunlit interiors boast open-plan spaces, furnished with a palette of soft, natural hues and textures that perfectly complement the villa's striking architecture. Large and expansive windows frame the breathtaking lake views, inviting the beauty of nature into every corner of the home.

Whether you're relaxing in the spacious living areas, or stepping onto the terrace to savor the tranquility of the water, this villa offers an effortless elegance and an atmosphere of pure relaxation. This lakeside villa is the ultimate retreat for those who seek style, comfort, and an awe-inspiring view.