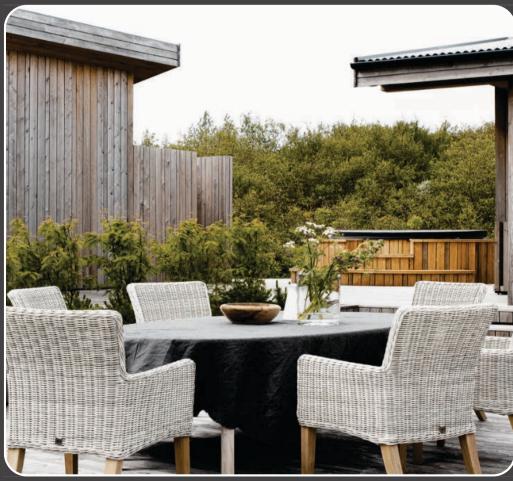

#### The Property - Álftavík Villa

Álftavík Villa is a stunning retreat located on the shores of Álftavatn Lake, offering breathtaking views of the surrounding mountains, the serene lake, and a black sand beach. Spanning 170 square meters, the villa accommodates 8–10 guests with its four thoughtfully designed bedrooms. The villa has two bathrooms, including one with a separate WC, and an open-plan living area with a fireplace, dining space, and fully equipped kitchen.

Guests can enjoy luxurious amenities such as an outdoor infinity hot tub and a panoramic glass sauna, both offering stunning lakefront views. For entertainment, the villa features a cellar with a game room, complete with a pool tableThe property also features a private black sand beach with a firepit, perfect for relaxing evenings under the stars.