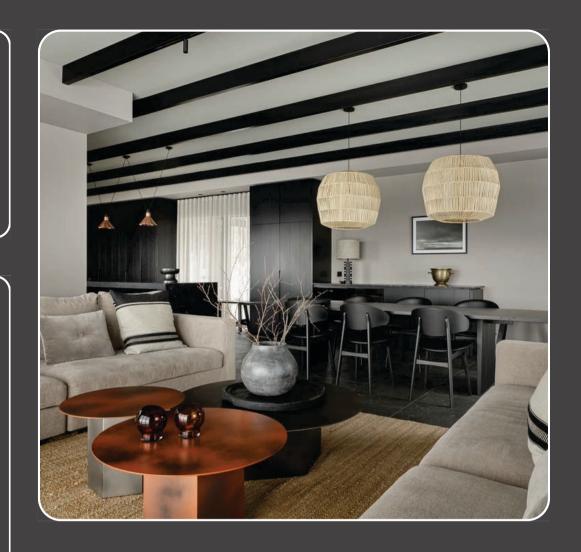

#### The Experience

The Lodge includes six suites with private furnished terraces and simple, yet elegant en-suite bathrooms. Contrasts in materials – wood and wool, stone and silky softness – translate to a cocoon of quote comfort. Additionally, it also features a luxurious cottage suite. It features spacious and comfortable living spaces and a private terrace to enjoy the stunning views of the surrounding nature. Award-winning chefs from the national culinary team await you where they carefully craft menus that prioritize local ingredients. Immerse yourself in the therapeutic warmth of a natural hot tub, detoxify and refresh in the invigorating sauna.