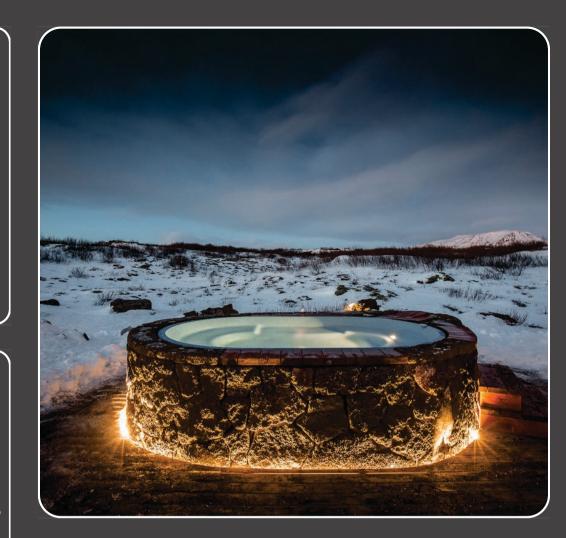

#### The Experience

The Lodge includes six suites with private furnished terraces and simple, yet elegant en-suite bathrooms. Contrasts in materials – wood and wool, stone and silky softness – translate to a cocoon of quote comfort. Additionally, it also features a luxurious cottage suite. It features spacious and comfortable living spaces and a private terrace to enjoy the stunning views of the surrounding nature. Award-winning chefs from the national culinary team await you where they carefully craft menus that prioritize local ingredients. Immerse yourself in the therapeutic warmth of a natural hot tub, detoxify and refresh in the invigorating sauna.