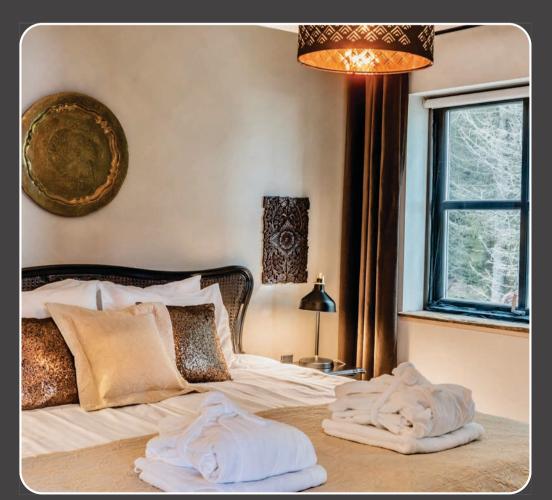

#### The Experience

The Lodge includes six suites with private furnished terraces and simple, yet elegant en-suite bathrooms. Contrasts in materials – wood and wool, stone and silky softness – translate to a cocoon of quote comfort. Additionally, it also features a luxurious cottage suite. It features spacious and comfortable living spaces and a private terrace to enjoy the stunning views of the surrounding nature. Award-winning chefs from the national culinary team await you where they carefully craft menus that prioritize local ingredients. Immerse yourself in the therapeutic warmth of a natural hot tub, detoxify and refresh in the invigorating sauna.

#### Practical Information

- ⊨ The main building accommodates up to 12 pax 6 suites.
- ► The cottage suite accommodates up to 2 pax 1 suite.
  - 🕒 Minimum of 2 nights & 3 suites to book.
- Included in the suite rate: Personal host and Chef / A la carte breakfast and dinner / Champagne and canapés upon arrival / Afternoon drinks and tapas / Soft drinks and beer / Turndown service.