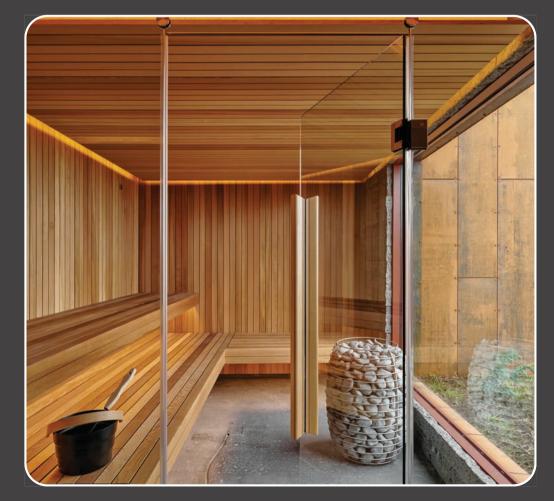

#### The Experience

The Lodge includes six suites with private furnished terraces and simple, yet elegant en-suite bathrooms. Contrasts in materials – wood and wool, stone and silky softness – translate to a cocoon of quote comfort. Additionally, it also features a luxurious cottage suite. It features spacious and comfortable living spaces and a private terrace to enjoy the stunning views of the surrounding nature. Award-winning chefs from the national culinary team await you where they carefully craft menus that prioritize local ingredients. Immerse yourself in the therapeutic warmth of a natural hot tub, detoxify and refresh in the invigorating sauna.